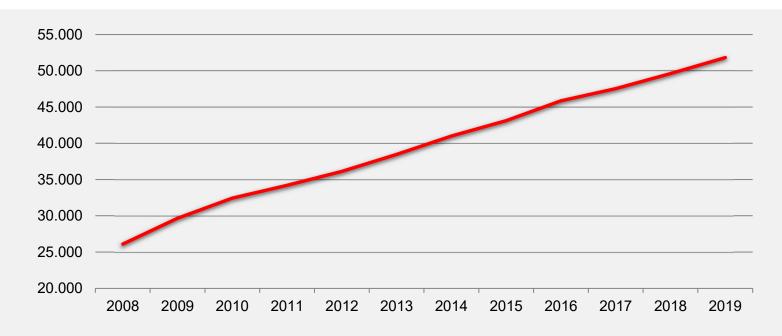

### **Internationality of German universities**

International academic staff at universities in Germany Sources: Federal Statistical Office, Wissenschaft weltoffen 2021