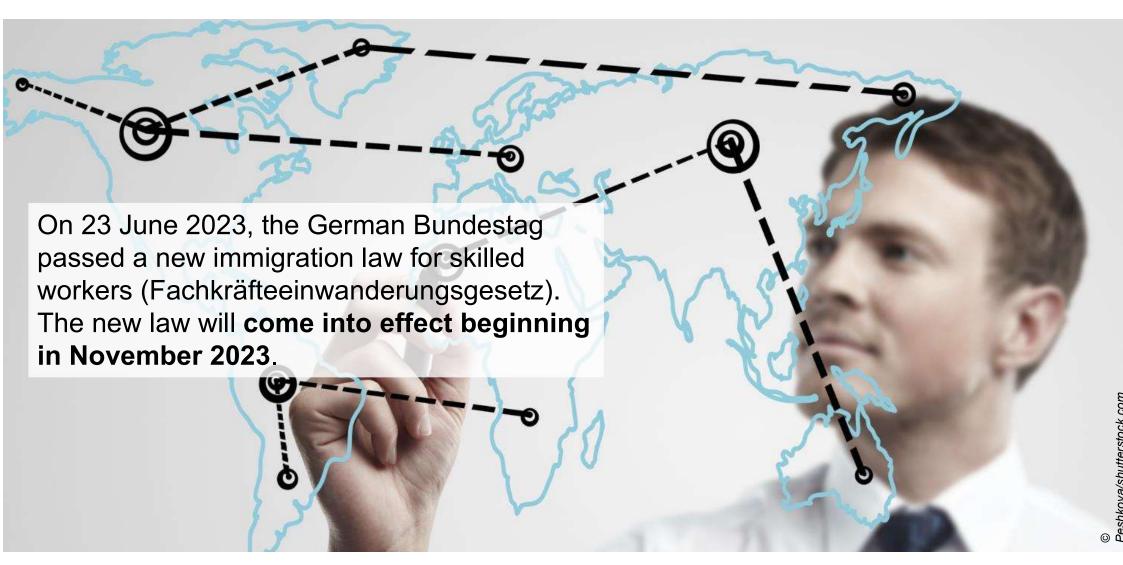

# Cooperation | Talent | Internationalisation | Tapping potentials

- Germany's new immigration law streamlines the visa application process, making it easier and faster for international researchers to obtain the necessary permits.
- The law provides longer stay options, allowing researchers to immerse themselves in their projects for an extended period.