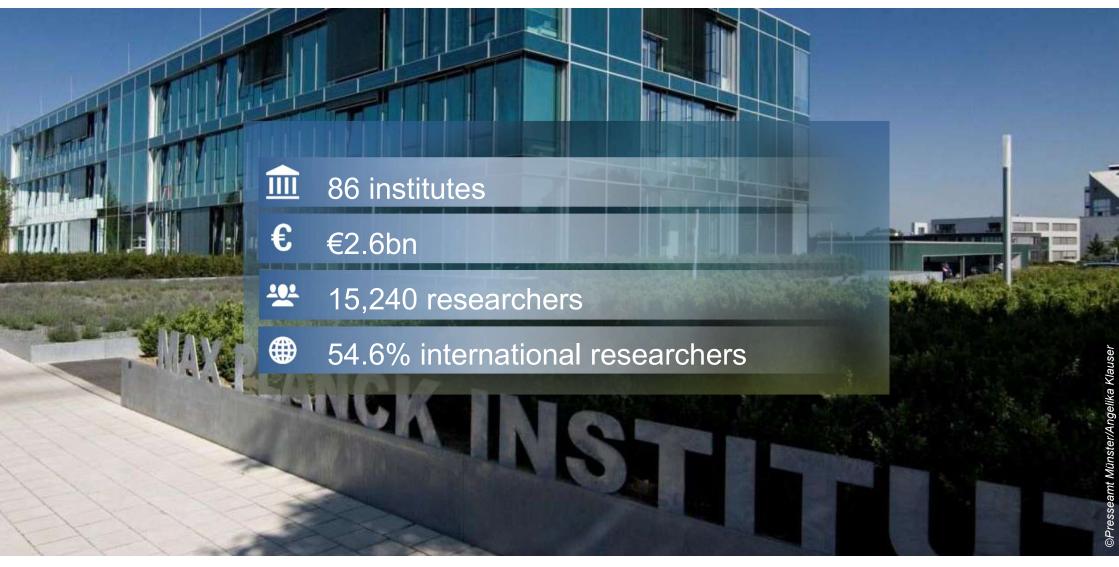

## \* The big four

| Institution                 | Institutes          | Budget | Staff in total |
|-----------------------------|---------------------|--------|----------------|
| Helmholtz<br>Association    | 18 research centres | €5.0bn | 43,000         |
| Fraunhofer-<br>Gesellschaft | 75 institutes       | €2.8bn | 29,000         |
| Max-Planck-<br>Gesellschaft | 86 institutes       | €2.6bn | 24,000         |
| Leibniz<br>Association      | 97 institutes       | €2.0bn | 21,000         |

### **Max-Planck-Gesellschaft**