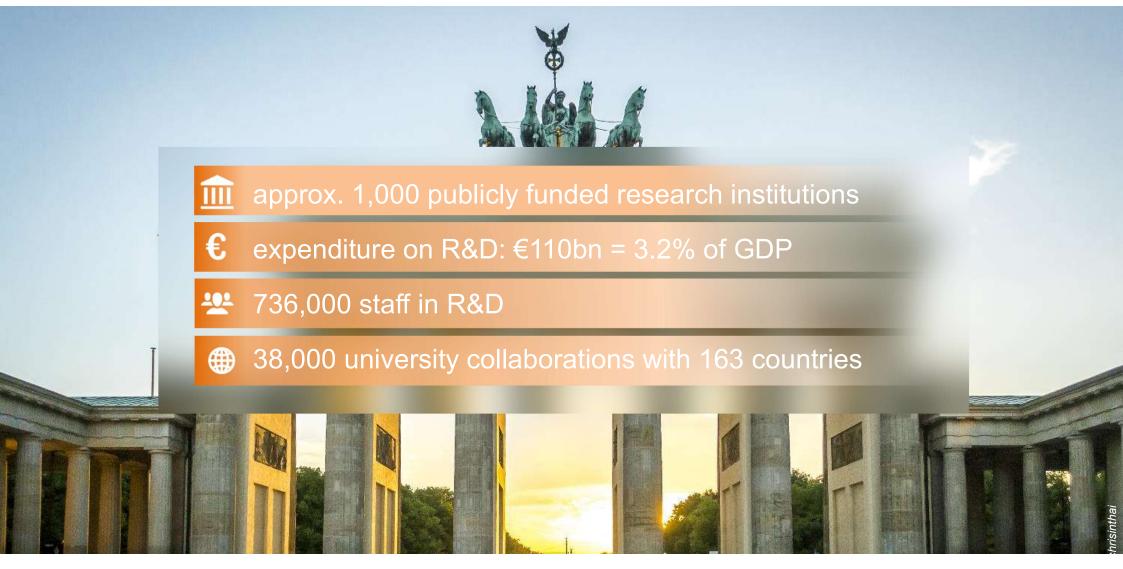

## \*\*\* The German research landscape





- A short introduction to Germany's research landscape
- Information sources for funding opportunities for PhDs, Postdocs and advanced researchers
- Useful links and contacts







### **Facts and figures**





### **Internationality of German universities**



International academic staff at universities in Germany Sources: Federal Statistical Office, Wissenschaft weltoffen 2021



### Pillars of the German research sector

## Higher education institutions



Non-university research institutes



Companies and industrial research



Research in Germany

6





### **Higher education institutions**

- 420 universities and other higher education institutions
- 156 entitled to confer doctorates
- more than 43,000 international doctoral students
- around 55,000 international academics
- Excellence Strategy: €533m per year for top-class research





#### International and strong in research

### 120 universities:

- entitled to confer doctorates
- unite research and teaching
- strong in research