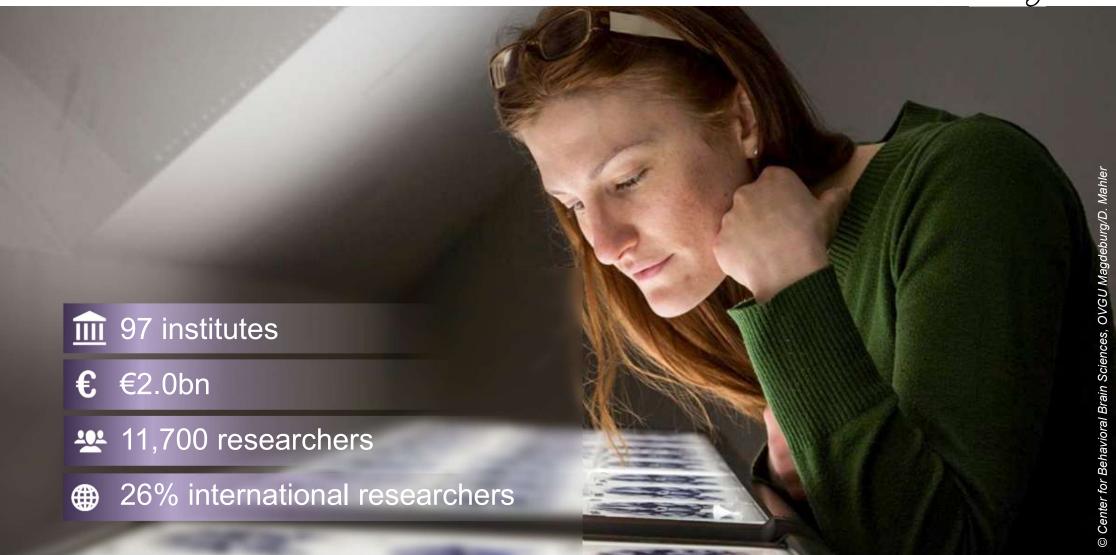

### **Leibniz Association**

## \* The big four

| Institution                 | Institutes          | Budget | Staff in total |
|-----------------------------|---------------------|--------|----------------|
| Helmholtz<br>Association    | 18 research centres | €5.0bn | 43,000         |
| Fraunhofer-<br>Gesellschaft | 75 institutes       | €2.8bn | 29,000         |
| Max-Planck-<br>Gesellschaft | 86 institutes       | €2.6bn | 24,000         |
| Leibniz<br>Association      | 97 institutes       | €2.0bn | 21,000         |