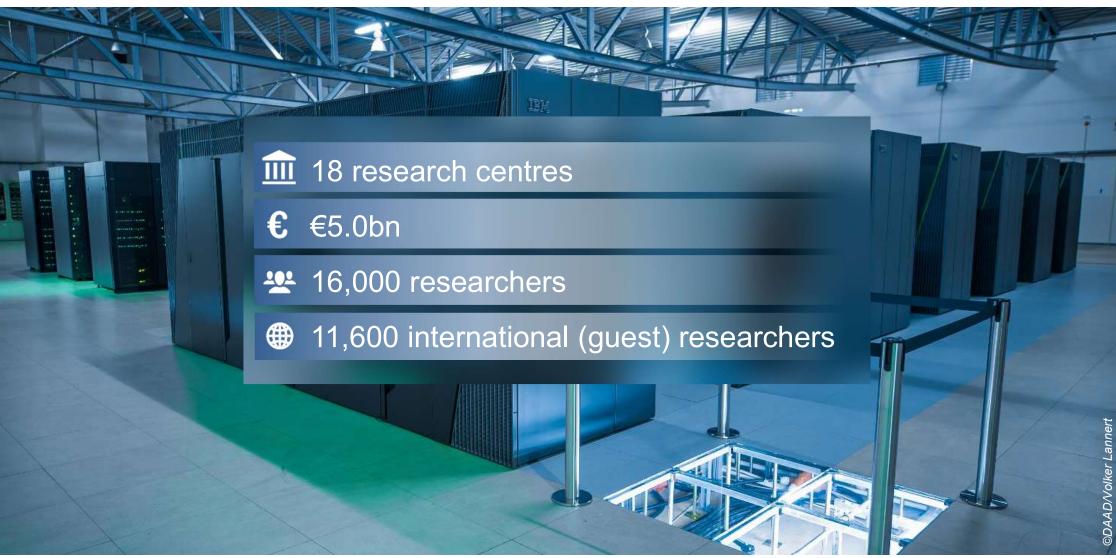

## \* The big four

| Institution                 | Institutes          | Budget | Staff in total |
|-----------------------------|---------------------|--------|----------------|
| Helmholtz<br>Association    | 18 research centres | €5.0bn | 43,000         |
| Fraunhofer-<br>Gesellschaft | 75 institutes       | €2.8bn | 29,000         |
| Max-Planck-<br>Gesellschaft | 86 institutes       | €2.6bn | 24,000         |
| Leibniz<br>Association      | 97 institutes       | €2.0bn | 21,000         |

### **Helmholtz Association**

### HELMHOLTZ