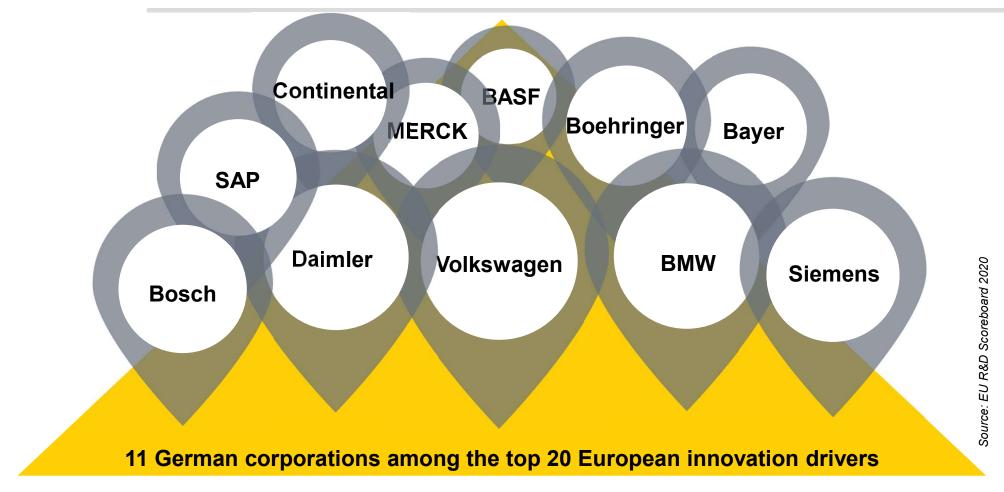

### Companies and industrial research

- 69% of all R&D expenditure in Germany comes from business and industry
- innovation-driving sectors: automotive engineering, mechanical engineering, electronics, information and communication technologies, pharmaceuticals
- technology transfer cluster formation, networks

### Innovation "made in Germany"

Research in Germany

18