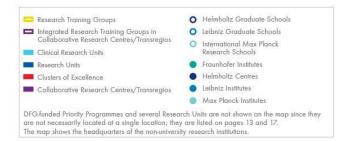

## \* The big four

| Institution                 | Institutes          | Budget | Staff in total |
|-----------------------------|---------------------|--------|----------------|
| Helmholtz<br>Association    | 18 research centres | €5.0bn | 43,000         |
| Fraunhofer-<br>Gesellschaft | 75 institutes       | €2.8bn | 29,000         |
| Max-Planck-<br>Gesellschaft | 86 institutes       | €2.6bn | 24,000         |
| Leibniz<br>Association      | 97 institutes       | €2.0bn | 21,000         |

### **Helmholtz Association**

### HELMHOLTZ

### Fraunhofer-Gesellschaft

### **Max-Planck-Gesellschaft**

### **Leibniz Association**

### Non-university research (II)

- 42 federal research institutions
- 143 state (Länder) research institutions
- 11 academies of sciences and humanities

AN INITIATIVE OF THE