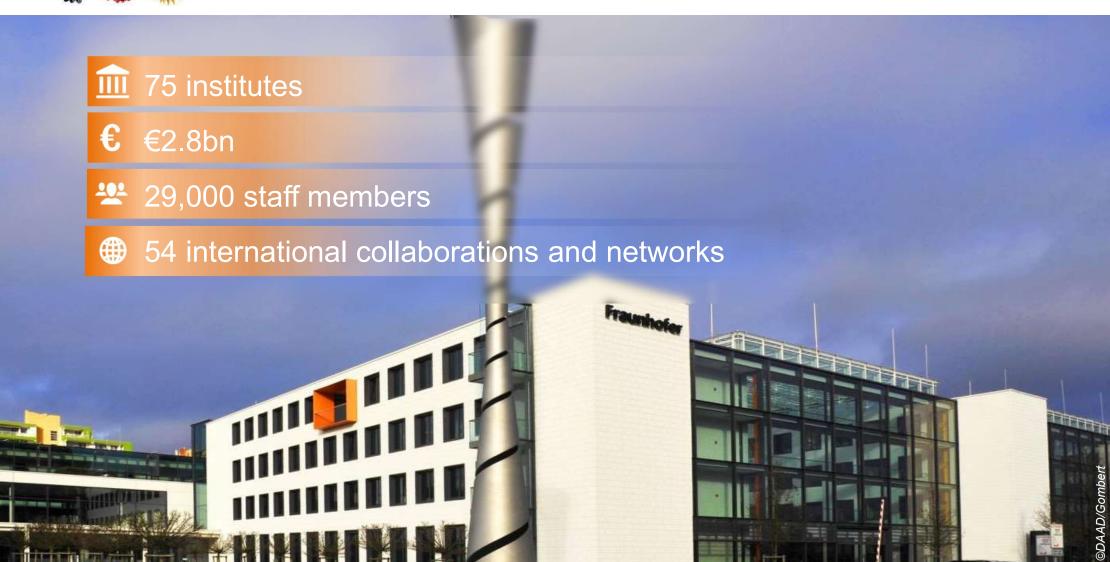

## \* The big four

| Institution                 | Institutes          | Budget | Staff in total |
|-----------------------------|---------------------|--------|----------------|
| Helmholtz<br>Association    | 18 research centres | €5.0bn | 43,000         |
| Fraunhofer-<br>Gesellschaft | 75 institutes       | €2.8bn | 29,000         |
| Max-Planck-<br>Gesellschaft | 86 institutes       | €2.6bn | 24,000         |
| Leibniz<br>Association      | 97 institutes       | €2.0bn | 21,000         |

### Fraunhofer-Gesellschaft